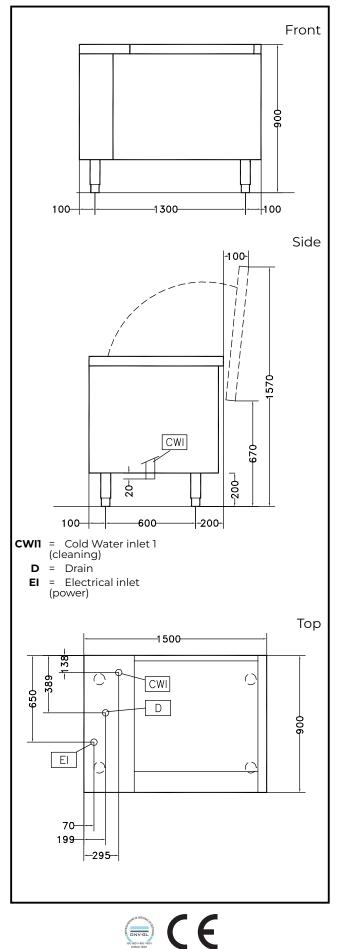

## Vegetable Washer Tilting Basket Vegetable Washer 10/40kg

| Electric                              |         |
|---------------------------------------|---------|
| Total Watts:<br>660034 (LV300R)       | 1.2 kW  |
| Key Information:                      |         |
| Usable well capacity:                 | 300 lt  |
| Load per cycle - light<br>vegetables: | 10 kg   |
| Load per cycle - heavy<br>vegetables: | 40 kg   |
| External dimensions,<br>Width:        | 1500 mm |
| External dimensions,<br>Depth:        | 900 mm  |
| External dimensions,<br>Height:       | 850 mm  |
| Shipping weight:                      | 248 kg  |