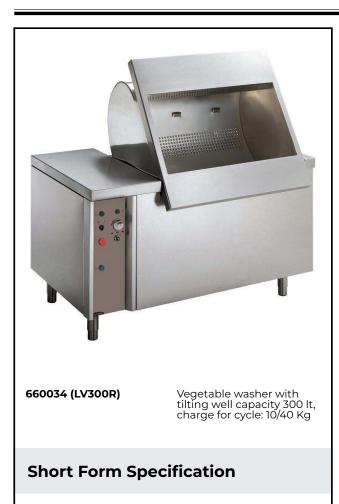

## Vegetable Washer Tilting Basket Vegetable Washer 10/40kg

Item No.

Made from 304 AISI stainless steel. Double inclined well bottom to allow automatic cleaning. Washing system by water vortex; multiple diffuser for uniform water vortex; automatic water filling. The lifting of the basket at the end of the washing cycle is achieved by a reliable and safe linear motor controlled by double push button with alarm. IP25 water protection.

Well capacity: 300 lt. Load per cycle: 10 kg (light vegetables); 40 kg (heavy vegetables). Cycle duration: 2-3 min.

| ITEM #  |  |
|---------|--|
| MODEL # |  |
| NAME #  |  |
| SIS #   |  |
| AIA #   |  |

## Vegetable Washer Tilting Basket Vegetable Washer 10/40kg

| Electric                              |         |
|---------------------------------------|---------|
| Total Watts:<br>660034 (LV300R)       | 1.2 kW  |
| Key Information:                      |         |
| Usable well capacity:                 | 300 lt  |
| Load per cycle - light<br>vegetables: | 10 kg   |
| Load per cycle - heavy<br>vegetables: | 40 kg   |
| External dimensions,<br>Width:        | 1500 mm |
| External dimensions,<br>Depth:        | 900 mm  |
| External dimensions,<br>Height:       | 850 mm  |
| Shipping weight:                      | 248 kg  |